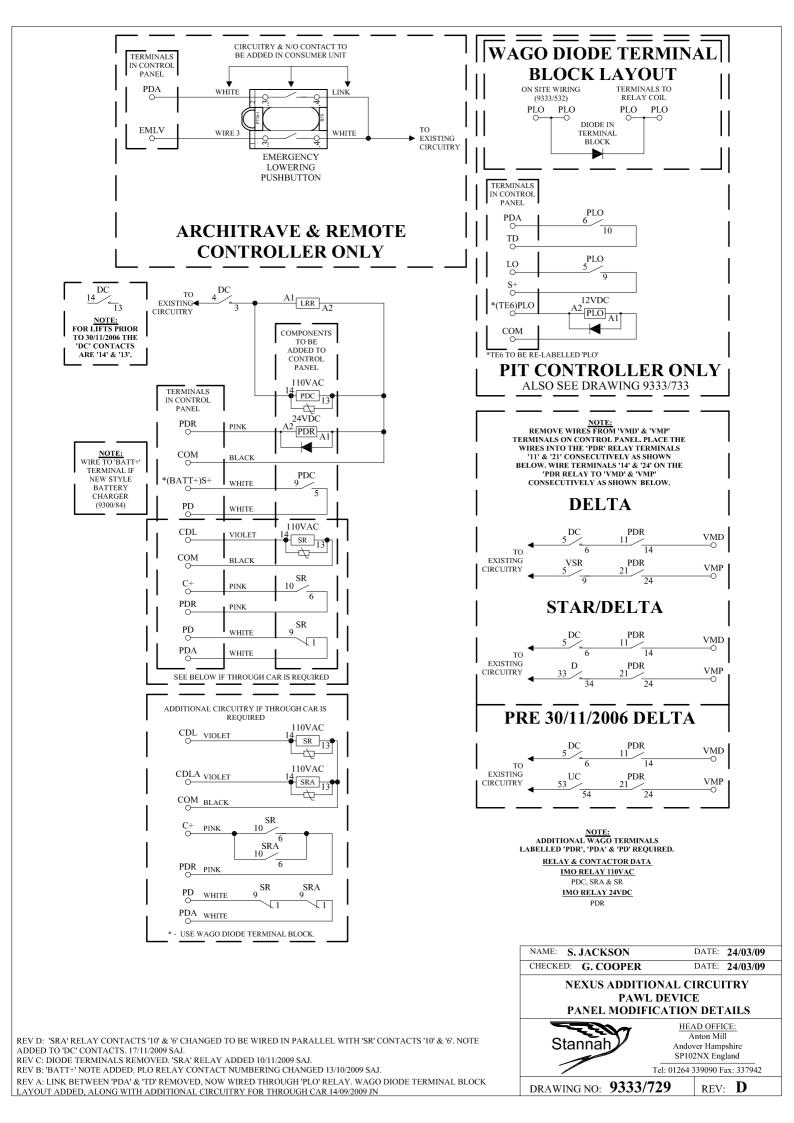

TB87 rev A = Change to SRA wiring

Following the original issue of this bulletin an error has been found on drawing 9333/729 revision C whereby the SRA relay wiring was shown incorrectly (see diagram below).

Note: the schematic diagram supplied (1009239 rev A) shows the correct wiring of the SRA relay.

| $\begin{array}{c c} & & & & & \\ & & & & \\ & & & \\ & & \\ & & \\ & \\ & \\ & \\ & \\ & \\ & \\ & \\ & \\ & \\ & \\ & \\ & \\ & \\ & \\ & \\ & \\ & \\ & \\ & \\ & \\ & \\ & \\ & \\ & \\ & \\ & \\ & \\ & \\ & \\ & \\ & \\ & \\ & \\ & \\ & \\ & \\ & \\ & \\ & \\ & \\ & \\ & \\ & \\ & \\ & \\ & \\ & \\ & \\ & \\ & \\ & \\ & \\ & \\ & \\ & \\ & \\ & \\ & \\ & \\ & \\ & \\ & \\ & \\ & \\ & \\ & \\ & \\ & \\ & \\ & \\ & \\ & \\ & \\ & \\ & \\ & \\ & \\ & \\ & \\ & \\ & \\ & \\ & \\ & \\ & \\ & \\ & \\ & \\ & \\ & \\ & \\ & \\ & \\ & \\ & \\ & \\ & \\ & \\ & \\ & \\ & \\ & \\ & \\ & \\ & \\ & \\ & \\ & \\ & \\ & \\ & \\ & \\ & \\ & \\ & \\ & \\ & \\ & \\ & \\ & \\ & \\ & \\ & \\ & \\ & \\ & \\ & \\ & \\ & \\ & \\ & \\ & \\ & \\ & \\ & \\ & \\ & \\ & \\ & \\ & \\ & \\ & \\ & \\ & \\ & \\ & \\ & \\ & \\ & \\ & \\ & \\ & \\ & \\ & \\ & \\ & \\ & \\ & \\ & \\ & \\ & \\ & \\ & \\ & \\ & \\ & \\ & \\ & \\ & \\ & \\ & \\ & \\ & \\ & \\ & \\ & \\ & \\ & \\ & \\ & \\ & \\ & \\ & \\ & \\ & \\ & \\ & \\ & \\ & \\ & \\ & \\ & \\ & \\ & \\ & \\ & \\ & \\ & \\ & \\ & \\ & \\ & \\ & \\ & \\ & \\ & \\ & \\ & \\ & \\ & \\ & \\ & \\ & \\ & \\ & \\ & \\ & \\ & \\ & \\ & \\ & \\ & \\ & \\ & \\ & \\ & \\ & \\ & \\ & \\ & \\ & \\ & \\ & \\ & \\ & \\ & \\ & \\ & \\ & \\ & \\ & \\ & \\ & \\ & \\ & \\ & \\ & \\ & \\ & \\ & \\ & \\ & \\ & \\ & \\ & \\ & \\ & \\ & \\ & \\ & \\ & \\ & \\ & \\ & \\ & \\ & \\ & \\ & \\ & \\ & \\ & \\ & \\ & \\ & \\ & \\ & \\ & \\ & \\ & \\ & \\ & \\ & \\ & \\ & \\ & \\ & \\ & \\ & \\ & \\ & \\ & \\ & \\ & \\ & \\ & \\ & \\ & \\ & \\ & \\ & \\ & \\ & \\ & \\ & \\ & \\ & \\ & \\ & \\ & \\ & \\ & \\ & \\ & \\ & \\ & \\ & \\ & \\ & \\ & \\ & \\ & \\ & \\ & \\ & \\ & \\ & \\ & \\ & \\ & \\ & \\ & \\ & \\ & \\ & \\ & \\ & \\ & \\ & \\ & \\ & \\ & \\ & \\ & \\ & \\ & \\ & \\ & \\ & \\ & \\ & \\ & \\ & \\ & \\ & \\ & \\ & \\ & \\ & \\ & \\ & \\ & \\ & \\ & \\ & \\ & \\ & \\ & \\ & \\ & \\ & \\ & \\ & \\ & \\ & \\ & \\ & \\ & \\ & \\ & \\ & \\ & \\ & \\ & \\ & \\ & \\ & \\ & \\ & \\ & \\ & \\ & \\ & \\ & \\ & \\ & \\ & \\ & \\ & \\ & \\ & \\ & \\ & \\ & \\ & \\ & \\ & \\ & \\ & \\ & \\ & \\ & \\ & \\ & \\ & \\ & \\ & \\ & \\ & \\ & \\ & \\ & \\ & \\ & \\ & \\ & \\ & \\ & \\ & \\ & \\ & \\ & \\ & \\ & \\ & \\ & \\ & \\ & \\ & \\ & \\ & \\ & \\ & \\ & \\ & \\ & \\ & \\ & \\ & \\ & \\ & \\ & \\ & \\ & \\ & \\ & \\ & \\ & \\ & \\ & \\ & \\ & \\ & \\ & \\ & \\ & \\ & \\ & \\ & \\ & \\ & \\ & \\ & \\ & \\ & \\ & \\ & \\ & \\ & \\ & \\ & \\ & \\ & \\ & \\ & \\ & \\ & \\ & \\ & \\ & \\ & \\ & \\ & \\ & \\ & \\ & \\ & \\ & \\ & \\ & \\$ | C+ PINK 10<br>SRA<br>10<br>PDR PINK 6<br>PD WHITE 9<br>SR SRA<br>9<br>1<br>1<br>1<br>1<br>PDA WHITE |
|--------------------------------------------------------------------------------------------------------------------------------------------------------------------------------------------------------------------------------------------------------------------------------------------------------------------------------------------------------------------------------------------------------------------------------------------------------------------------------------------------------------------------------------------------------------------------------------------------------------------------------------------------------------------------------------------------------------------------------------------------------------------------------------------------------------------------------------------------------------------------------------------------------------------------------------------------------------------------------------------------------------------------------------------------------------------------------------------------------------------------------------------------------------------------------------------------------------------------------------------------------------------------------------------------------------------------------------------------------------------------------------------------------------------------------------------------------------------------------------------------------------------------------------------------------------------------------------------------------------------------------------------------------------------------------------------------------------------------------------------------------------------------------------------------------------------------------------------------------------------------------------------------------------------------------------------------------------------------------------------------------------------------------------------------------------------------------------------------------------------------------------------------------------------------------------------------------------------------------------------------------------------------------------------------------------------------------------------------------------------------------------------------------------------------------------------------------------------------------------------------------------------------------------------------------------------------------------------------------------------------------------------------------------------|-----------------------------------------------------------------------------------------------------|
| 9333/729 rev C : INCORRECT                                                                                                                                                                                                                                                                                                                                                                                                                                                                                                                                                                                                                                                                                                                                                                                                                                                                                                                                                                                                                                                                                                                                                                                                                                                                                                                                                                                                                                                                                                                                                                                                                                                                                                                                                                                                                                                                                                                                                                                                                                                                                                                                                                                                                                                                                                                                                                                                                                                                                                                                                                                                                                         | 9333/729 rev D : CORRECT                                                                            |

Action Required:

- 1. SRA relay on MRLi's with 2 car entrances to be wired in accordance with the above diagram (or 9333/729 revision D or 1009239 rev A).
- 2. A paper copy of 9333/729 revision D must be stored on site (2 car entrances only). Earlier revisions of 9333/729 and 1009239 should be discarded.